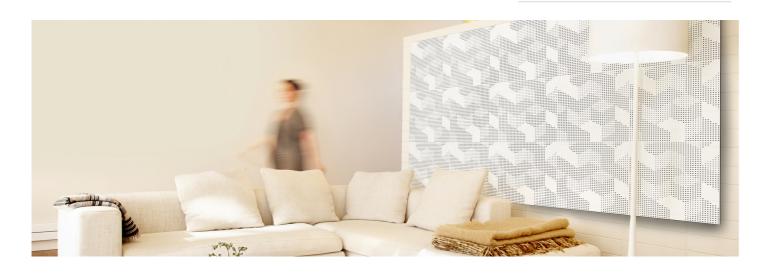

### Wooden Absorber

Flat reflective surfaces are known to cause interfering reflections and excessive echo, which can impose restrictions on the functionality of your home cinema or hi-fi room. In order to address your specific needs, Artnovion developed the Komodo W Absorber, a decorative and innovative wooden panel with an acoustically optimised perforation pattern that eliminates sound radiation effects, offering reflection and reverberation control.