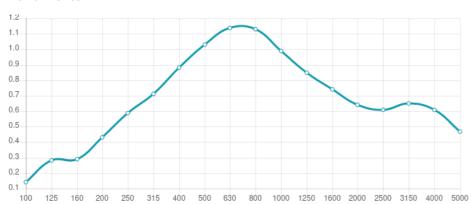

### Performance

## Features

Type: Absorber

Absortion Range: 315 Hz to 3150 Hz

Acoustic Class: C | (aw) = 0,7

Available fire rates: FG | Furniture Grade