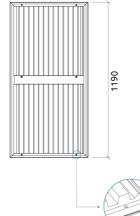

# Dimensions:

M6 Screw Receiver

FG - LW | 595x1190x55mm | 3.8 Kg FG - NW | 595x1190x55mm | 3.7 Kg