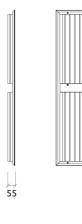

# Dimensions:

M6 Screw Receiver

FG - LW | 595x1190x55mm | 3.8 Kg FG - NW | 595x1190x55mm | 3.7 Kg