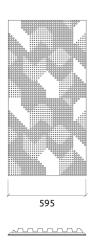

# Dimensions:

M6 Screw Receiver

FG - LW | 595x1190x55mm | 3.8 Kg FG - NW | 595x1190x55mm | 3.7 Kg